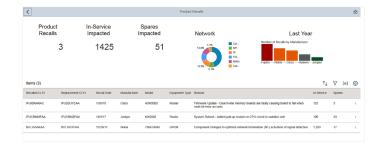

# **Effectively Manage Equipment Assets**

by reducing spares inventory without impacting service and reliability; finding and reusing equipment and effectively triaging, managing, and monetizing equipment recalls.

Leveraging iconectiv Common Language®, the industry recognized standard for interconnection, and powerful SAP tools, the solution provides data standardization and dashboard visualization capabilities that helps to reduce waste, increase asset utilization and improve collaboration between network and finance teams.